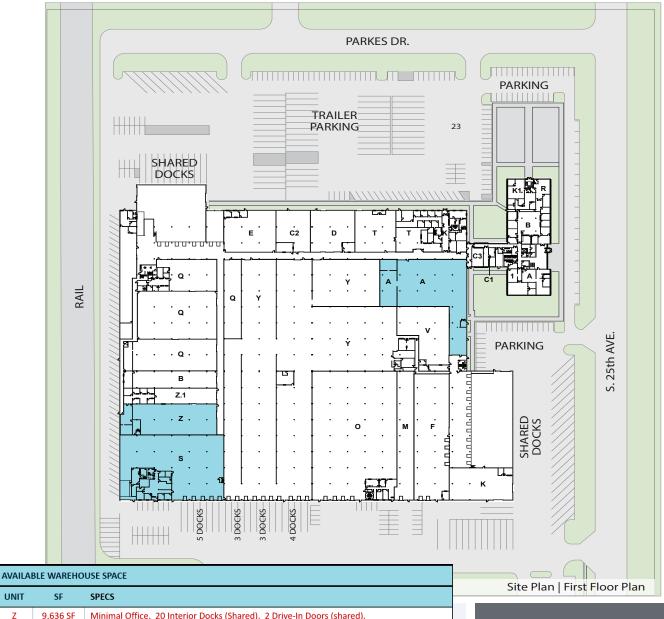

#### UNIT 9,636 SF Minimal Office. 20 Interior Docks (Shared). 2 Drive-In Doors (shared). 17,150 SF Α Minimal Office. 20 Interior Docks (Shared). 2 Drive-In Doors (shared).

22,060 SF

S

S & Z

31,696 SF 3,970 SF Office. 5 Exterior Docks. 20 Interior Docks (Shared). 3 Drive-In Doors (1 Dedicated / 2 Shared). 25 Trailer Parking Positions

3,970 SF Office. 5 Exterior Docks. 1 Oversized Drive-In Door. 25 Trailer Parking Positions.