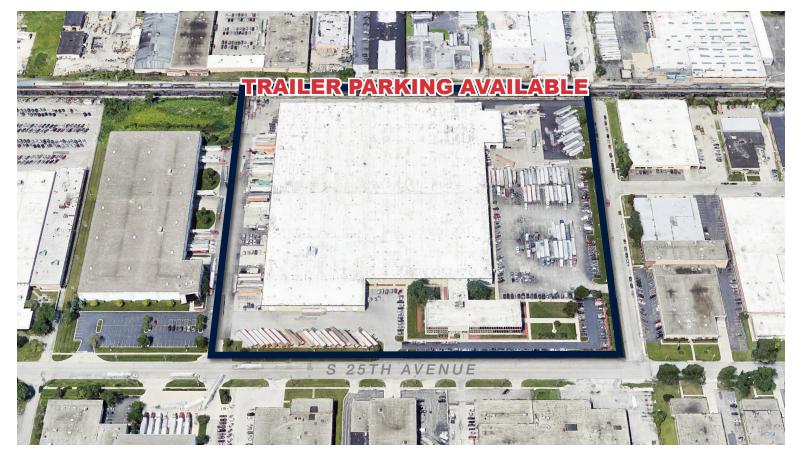

# INDUSTRIAL SPACE AVAILABLE TradeLane Broadview Business Center

2600 S. 25th Avenue, Broadview, IL

### **BUILDING HIGHLIGHTS**

- ±389,155 SF Total Building
- Minimal Office Additional Office Available On-Site
- 20 Interior Truck Docks (Shared)
- 2 Drive-In Doors (Shared)
- 22,060 SF Unit (S) has 5 Dedicated Exterior Docks & 1 Dedicated Drive-In Door
- 20' Clear Height
- 143 Car Parking (Building)
- On-Site Trailer Parking Available
- Variety of Unit Sizes Offer Potential to Grow Within the Building
- Zoned O/I Office & Industrial
- Professionally Managed, Multi-Tenant Building
- Easy Interstate Access (1 mile to I-290)