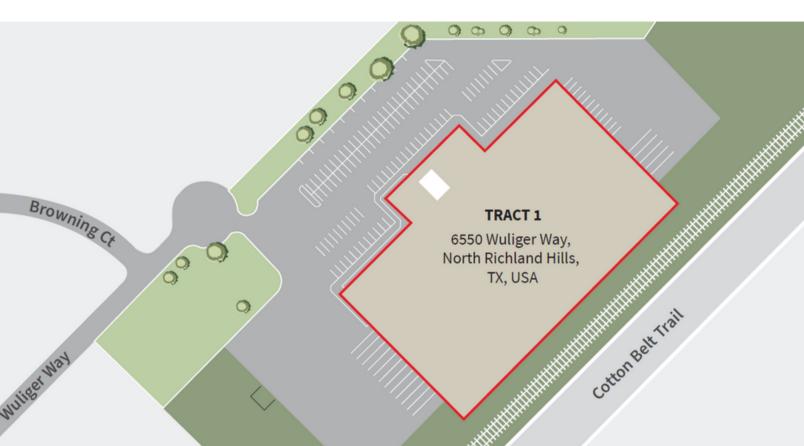

11 ACRES

**SALE OR LEASE** 

± 124,380 SF

## SOUARE FOOTAGE

- ± 124,380 SF Net Rentable SF
  - ± 12,350 SF Office
  - + 835 SF Warehouse Office

#### **PROPERTY FEATURES**

- Construction Year: 1981
- Clear Height: ± 16'
- Dock Doors: 14
- Drive-In Doors: 1
- Roof: 2016 TPO
- Truck Court: 180'
- Car Parking: 118 Stalls
- Trailer Parking: 56 Stalls
- Power: 1,600 Amps / 480 Volts