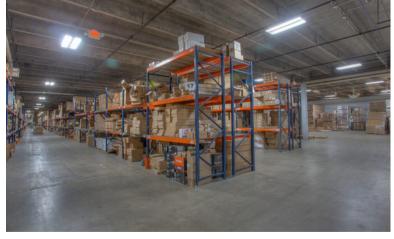

## SOUARE FOOTAGE

- ± 124,380 SF Net Rentable SF
  - ± 12,350 SF Office
  - + 835 SF Warehouse Office

#### **PROPERTY FEATURES**

- Construction Year: 1981
- Clear Height: ± 16'
- Dock Doors: 14
- Drive-In Doors: 1
- Roof: 2016 TPO
- Truck Court: 180'
- Car Parking: 118 Stalls
- Trailer Parking: 56 Stalls
- Power: 1,600 Amps / 480 Volts

- Construction Type: Reinforced Double-T Concrete Tilt Wall
- Side Load
- Fire Protection: Wet System
- Interior Lighting: LED